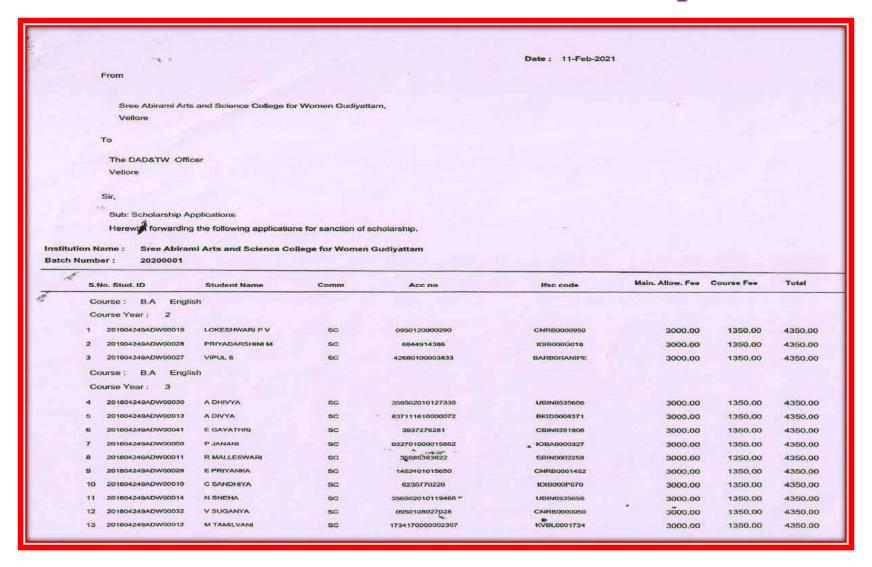

# **Government Scholarship**

### SREE ABIRAAMI ARTS & SCIENCE COLLEGE FOR WOMEN

Approved by Govt. of Tamilnadu | Affiliated to Thiruvalluvar University, Vellore

Recognized upder section 2(P) of the UGC Act, 1956 | An ISO 9001; 2015 Certified Institution
Retpaul Hoad, Reelalathur, Gudiyattam - 635 803, Vellore Dt.

### SC / ST Scholarship

I am to authorize that the following is the list of students who availed SC/ST Scholarship through Tamil Nadu State Government Scholarship Scheme during the Academic Year 2020 - 2021.

| S.No.         | Name of the Student | Year & Department | Amount |  |
|---------------|---------------------|-------------------|--------|--|
| 1             | B. Thanushya        | I B.A English     | 3100   |  |
| 2             | P. V. Lokeshwari    | II B.A English    | 4350   |  |
| 3             | M. Priyadarshini    | II B.A English    | 4350   |  |
| 4             | S. Vipul            | II B.A English    | 4350   |  |
| 5             | A. Dhivya           | III B.A English   | 4350   |  |
| 6             | A. Divya            | III B.A English   | 4350   |  |
| 7             | E. Gayathri         | III B.A English   | 4350   |  |
| 8             | P. Janani           | III B.A English   | 4350   |  |
| 9             | R. Malleswari       | III B.A English   | 4350   |  |
| 10            | E. Priyanka         | III B.A English   | 4350   |  |
| 11            | C. Sandhiya         | III B.A English   | 4350   |  |
| 12            | N. Sneha            | III B.A English   | 4350   |  |
| 13 V. Suganya |                     | III B.A English   | 4350   |  |
| 14            | M. Tamilvani        | III B.A English   | 4350   |  |
| 15            | B. Thamizharasi     | III B.A English   | 4350   |  |
| 16            | R. G. Nivetha       | I B.B.A           | 6500   |  |
| 17            | T. Sandhiya         | I B.B.A           | 6750   |  |
| 18            | R. Anupriya         | II B.B.A          | 7750   |  |
| 19            | K. Deepika          | II B.B.A          | 7750   |  |
| 20            | B. Gopika           | II B.B.A          | 7750   |  |
| 21            | M. Nishanthi        | II B.B.A          | 7750   |  |
| 22            | S. Sureka           | II B.B.A          | 7750   |  |
| 23            | M. Tamilselvi       | II B.B.A          | 7750   |  |
| 24            | M. Dhanalakshmi     | III B.B.A         | 7750   |  |
| 25            | B. Kamali           | III B.B.A         | 7750   |  |
| 26            | M. Komaleeshwari    | III B.B.A         | 7750   |  |
| 27            | J. Monika           | III B.B.A         | 7750   |  |
| 28            | J. Myvizhi          | III B.B.A         | 7750   |  |
| 29            | D. Nandhini         | III B.B.A         | 7750   |  |
| 30            | B. Swetha           | III B.B.A         | 7750   |  |